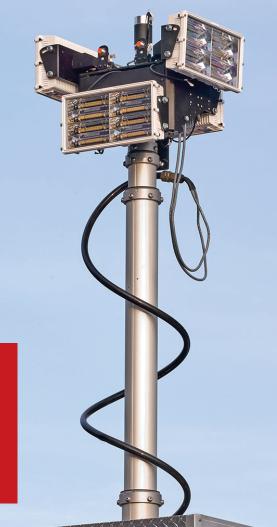

- Four 120V LED Lightheads
- Postion in Three Light Array
- Pnuematic Air Mast

## ■ 360° ILLUMINATION

Four 120v LED Whelen Pioneer Plus quad-panel lightheads point in opposing directions to direct light to light the entire scene. Die-cast aluminum powder coated housing. 100% solid-state electronics.

## ■ 90° POSTIONABLE LIGHTHEADS

Each quad-panel lighthead is capable of manuervering up to 90° to join up to two additional lights forming a three lighthead array allowing one lighthead to still allow light 180° behind the scene for safe operations.